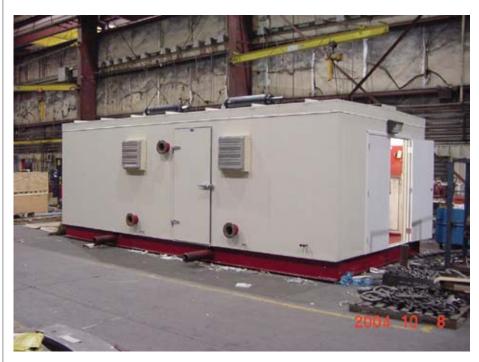

### Tired of paying HIGH \$\$\$ for shelters and cabinets?

Let the ECON line of shelters become your solution!!

- These are metal skin equipment shelters.
- Any type aggregate, brick, or stucco finish is available.
- Sizes from 4' x 6' to unlimited dimensions, even double wides.
- Metal skin can be painted any color.
- Completely assembled prior to factory shipment.
- Delivery and off-load anywhere in North America.
- Shipments available world-wide.
- Prices available on a quotation basis.
- With or without floor.
- With or without I-bean skid
- SEALED DRAWINGS AVAILABLE.
- CALCULATIONS AVAILABLE.

- $\bullet$  Factory installed electrical.
- $\bullet$  Factory installed AC/heat.
- Factory installed overhead cable raceway.
- Factory installed entry panels.
- In wall electrical or in conduit.
- · Various metal gauges and finishes.
- · Various roof types.
- Various doors available.
- Standard 4-week lead time.
- · Some stock available.
- Everything factory assembled.
- Factory delivered and off-loaded.
- Designs for high wind and extreme climates.
- Mobile units available.