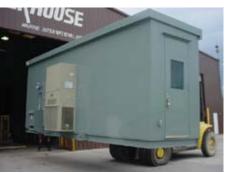

### Tired of paying HIGH \$\$\$ for shelters and cabinets?

Let the ECON line of shelters become your solution!!

- These are metal skin equipment shelters.
- Any type aggregate, brick, or stucco finish is available.
- Sizes from 4' x 6' to unlimited dimensions, even double wides.
- Metal skin can be painted any color.
- Completely assembled prior to factory shipment.
- Delivery and off-load anywhere in North America.
- Shipments available world-wide.
- Prices available on a quotation basis.
- With or without floor.
- With or without I-bean skid
- SEALED DRAWINGS AVAILABLE.
- CALCULATIONS AVAILABLE.

- $\bullet$  Factory installed electrical.
- $\bullet$  Factory installed AC/heat.
- Factory installed overhead cable raceway.
- Factory installed entry panels.
- In wall electrical or in conduit.
- · Various metal gauges and finishes.
- · Various roof types.
- Various doors available.
- Standard 4-week lead time.
- · Some stock available.
- Everything factory assembled.
- Factory delivered and off-loaded.
- Designs for high wind and extreme climates.
- Mobile units available.

We use our own factory transport vehicles to deliver your new equipment shelter !!!

Guaranteed Delivery Times!!

Off-load by PROFESSIONALS.

Site preparation available.

Configure your own interior.

Exterior ice shields available.