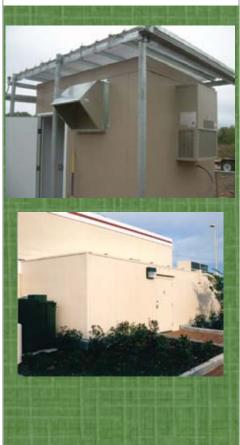

### Tired of paying HIGH \$\$\$ for shelters and cabinets?

Let the ECON line of shelters become your solution!!

- These are metal skin equipment shelters.
- Any type aggregate, brick, or stucco finish is available.
- Sizes from 4' x 6' to unlimited dimensions, even double wides.
- Metal skin can be painted any color.
- Completely assembled prior to factory shipment.
- Delivery and off-load anywhere in North America.
- Shipments available world-wide.
- Prices available on a quotation basis.
- With or without floor.
- With or without I-bean skid
- SEALED DRAWINGS AVAILABLE.
- CALCULATIONS AVAILABLE.